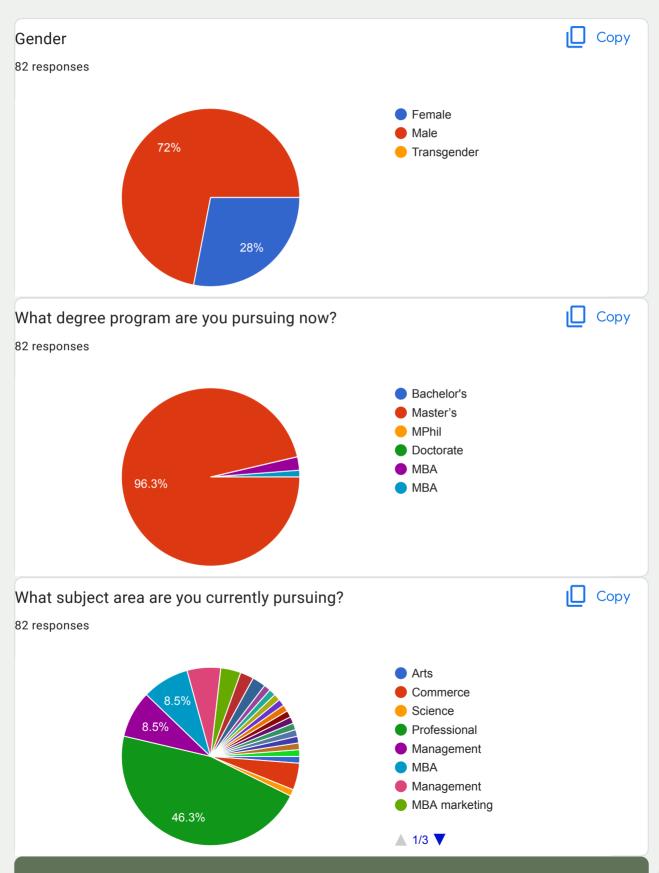

RAJGAD DNYANPEETH'S

## RAJGAD INSTITUTE OF MANAGEMENT RESEARCH AND DEVELOPMENT

(Affiliated to the Savitribai Phule Pune University, Recognized by DTE Govt. of Maharashtra Approved By AICTE, New Delhi.)

## National Assessment and Accreditation Council (NAAC) Student Satisfaction Survey 2020-21 (RIMRD)























| 21. Give three observation / suggestions to improve the overall teaching – learning experience in your institution.  82 responses |
|-----------------------------------------------------------------------------------------------------------------------------------|
| No                                                                                                                                |
| NA                                                                                                                                |
|                                                                                                                                   |
| Everything is good