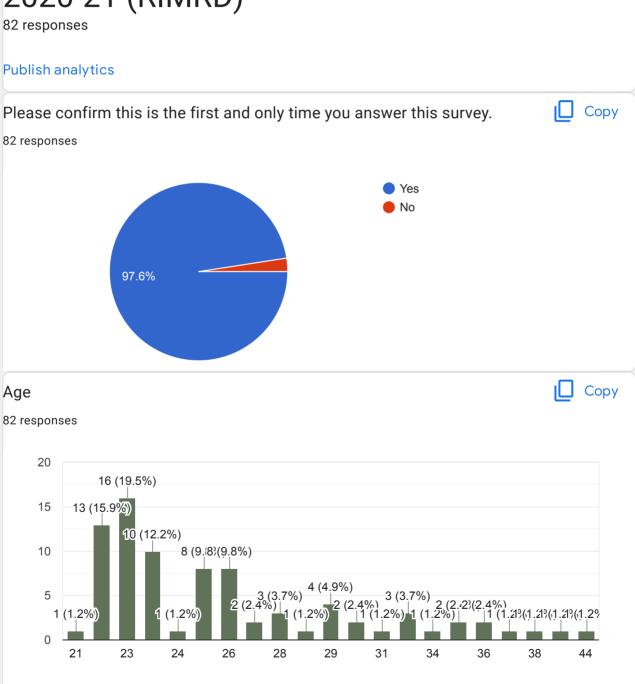

RAJGAD DNYANPEETH'S

## RAJGAD INSTITUTE OF MANAGEMENT RESEARCH AND DEVELOPMENT

(Affiliated to the Savitribai Phule Pune University, Recognized by DTE Govt. of Maharashtra Approved By AICTE, New Delhi.)

## National Assessment and Accreditation Council (NAAC) Student Satisfaction Survey 2020-21 (RIMRD)























| 21. Give three observation / suggestions to improve the overall teaching – learning experience in your institution.  82 responses |
|-----------------------------------------------------------------------------------------------------------------------------------|
| No                                                                                                                                |
| NA                                                                                                                                |
|                                                                                                                                   |
| Everything is good