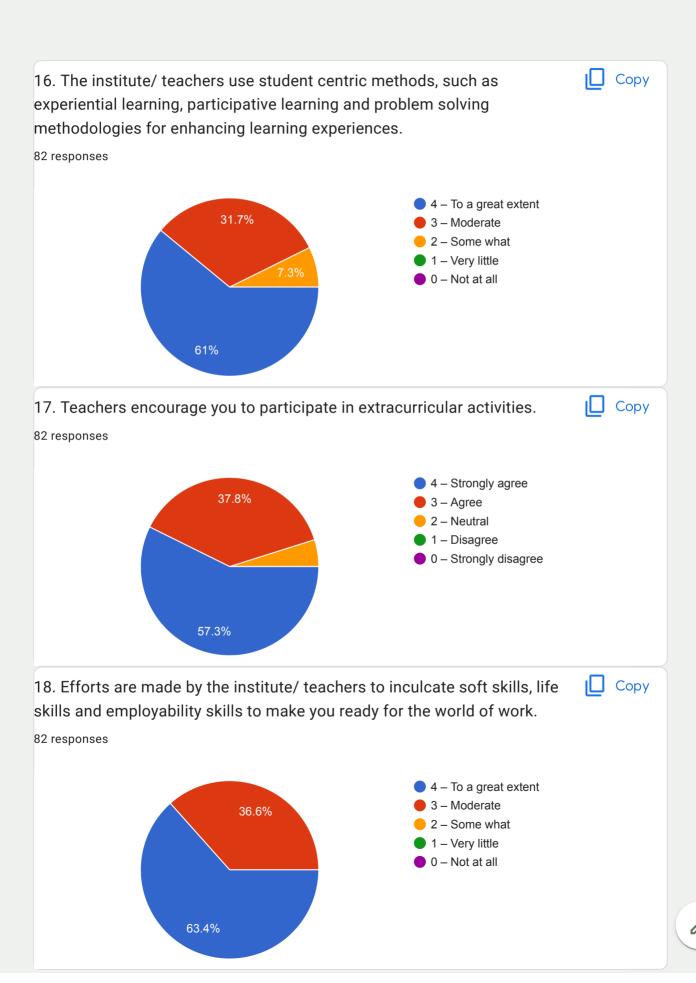

RAJGAD DNYANPEETH'S

## RAJGAD INSTITUTE OF MANAGEMENT RESEARCH AND DEVELOPMENT

(Affiliated to the Savitribai Phule Pune University, Recognized by DTE Govt. of Maharashtra Approved By AICTE, New Delhi.)

## National Assessment and Accreditation Council (NAAC) Student Satisfaction Survey 2020-21 (RIMRD)























| 21. Give three observation / suggestions to improve the overall teaching – learning experience in your institution.  82 responses |
|-----------------------------------------------------------------------------------------------------------------------------------|
| No                                                                                                                                |
| NA                                                                                                                                |
|                                                                                                                                   |
| Everything is good