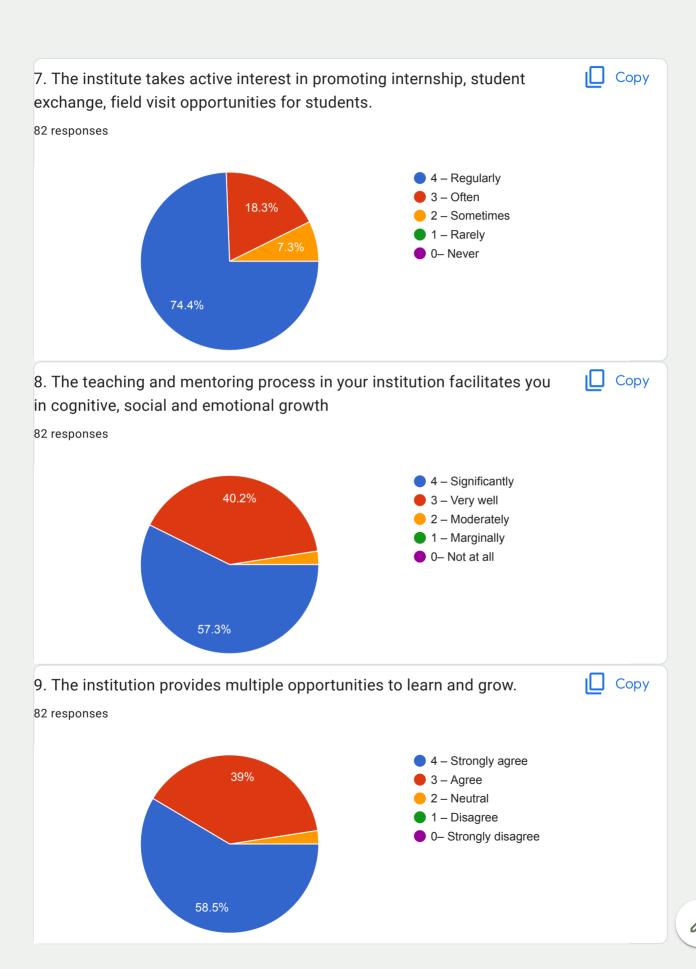

RAJGAD DNYANPEETH'S

## RAJGAD INSTITUTE OF MANAGEMENT RESEARCH AND DEVELOPMENT

(Affiliated to the Savitribai Phule Pune University, Recognized by DTE Govt. of Maharashtra Approved By AICTE, New Delhi.)

## National Assessment and Accreditation Council (NAAC) Student Satisfaction Survey 2020-21 (RIMRD)























| 21. Give three observation / suggestions to improve the overall teaching – learning experience in your institution.  82 responses |
|-----------------------------------------------------------------------------------------------------------------------------------|
| No                                                                                                                                |
| NA                                                                                                                                |
|                                                                                                                                   |
| Everything is good