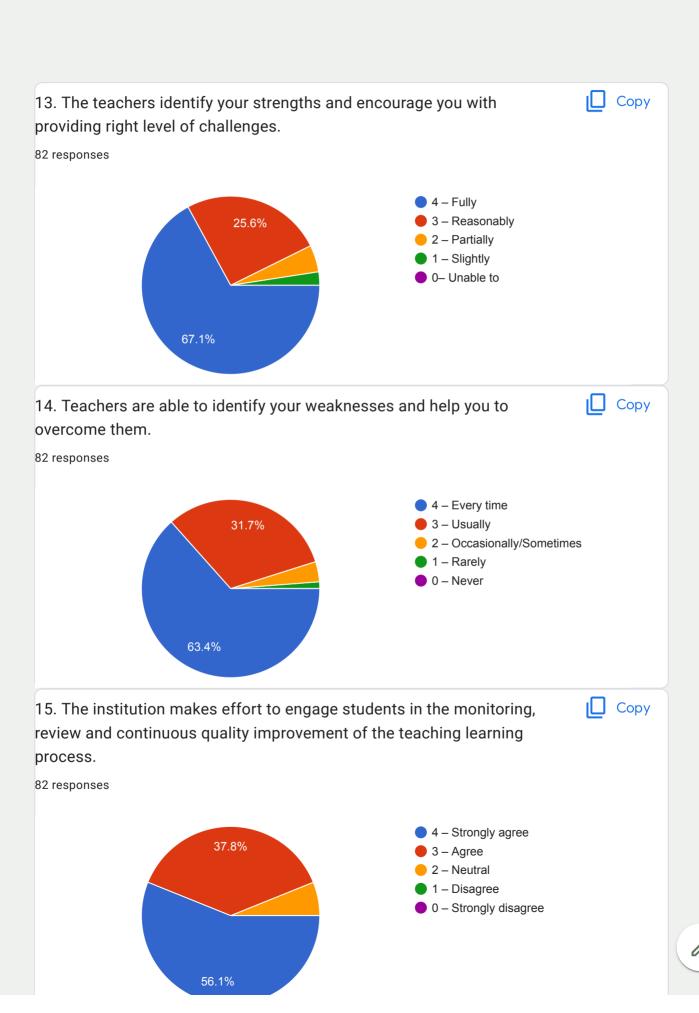

RAJGAD DNYANPEETH'S

## RAJGAD INSTITUTE OF MANAGEMENT RESEARCH AND DEVELOPMENT

(Affiliated to the Savitribai Phule Pune University, Recognized by DTE Govt. of Maharashtra Approved By AICTE, New Delhi.)

## National Assessment and Accreditation Council (NAAC) Student Satisfaction Survey 2020-21 (RIMRD)























| 21. Give three observation / suggestions to improve the overall teaching – learning experience in your institution.  82 responses |
|-----------------------------------------------------------------------------------------------------------------------------------|
| No                                                                                                                                |
| NA                                                                                                                                |
|                                                                                                                                   |
| Everything is good