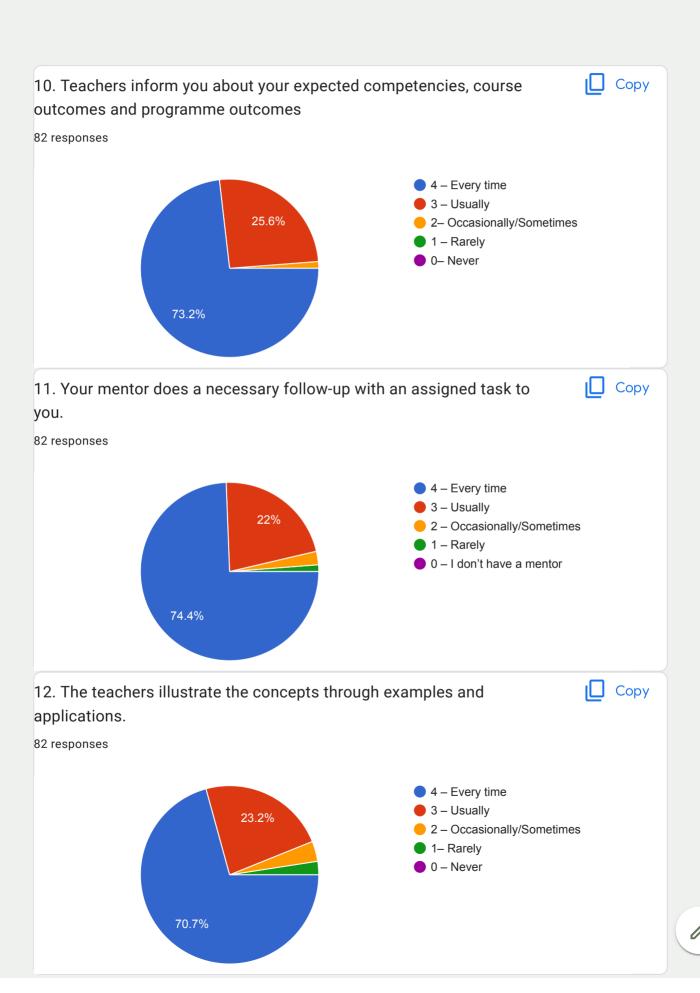

RAJGAD DNYANPEETH'S

## RAJGAD INSTITUTE OF MANAGEMENT RESEARCH AND DEVELOPMENT

(Affiliated to the Savitribai Phule Pune University, Recognized by DTE Govt. of Maharashtra Approved By AICTE, New Delhi.)

## National Assessment and Accreditation Council (NAAC) Student Satisfaction Survey 2020-21 (RIMRD)























| 21. Give three observation / suggestions to improve the overall teaching – learning experience in your institution.  82 responses |
|-----------------------------------------------------------------------------------------------------------------------------------|
| No                                                                                                                                |
| NA                                                                                                                                |
|                                                                                                                                   |
| Everything is good