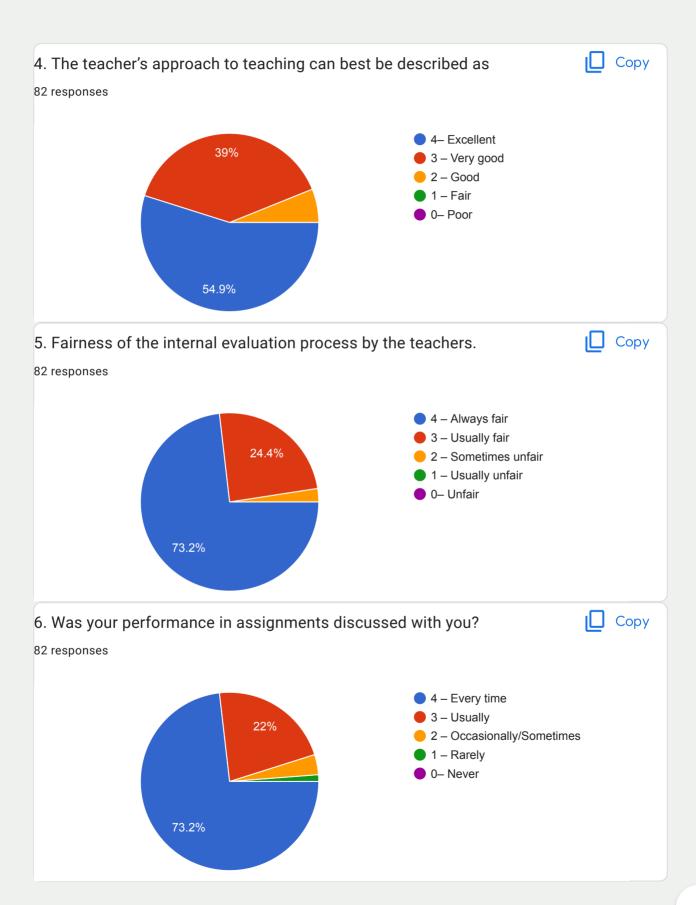

RAJGAD DNYANPEETH'S

## RAJGAD INSTITUTE OF MANAGEMENT RESEARCH AND DEVELOPMENT

(Affiliated to the Savitribai Phule Pune University, Recognized by DTE Govt. of Maharashtra Approved By AICTE, New Delhi.)

## National Assessment and Accreditation Council (NAAC) Student Satisfaction Survey 2020-21 (RIMRD)























| 21. Give three observation / suggestions to improve the overall teaching – learning experience in your institution.  82 responses |
|-----------------------------------------------------------------------------------------------------------------------------------|
| No                                                                                                                                |
| NA                                                                                                                                |
|                                                                                                                                   |
| Everything is good