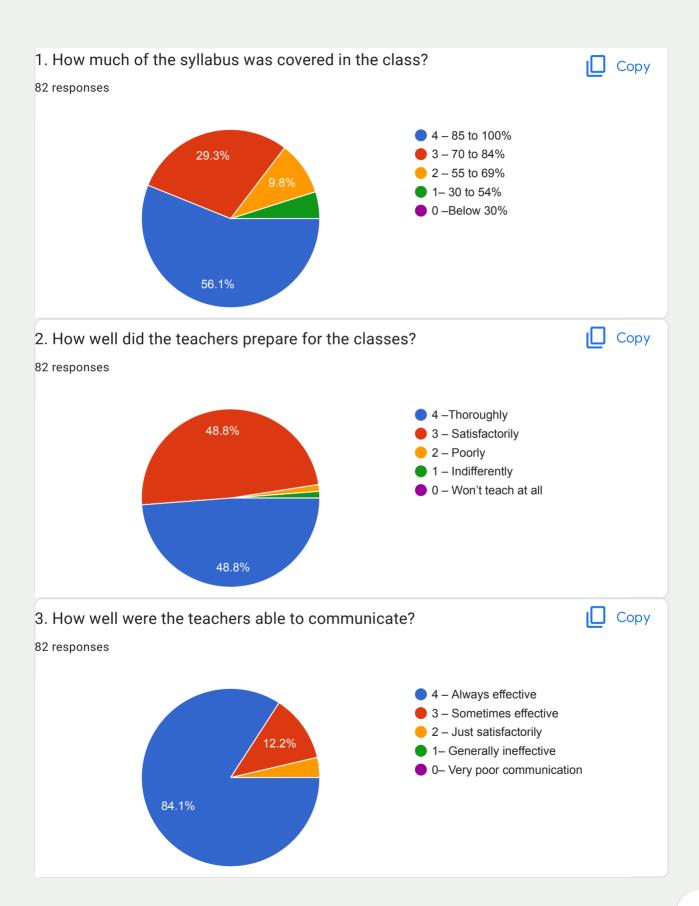

RAJGAD DNYANPEETH'S

## RAJGAD INSTITUTE OF MANAGEMENT RESEARCH AND DEVELOPMENT

(Affiliated to the Savitribai Phule Pune University, Recognized by DTE Govt. of Maharashtra Approved By AICTE, New Delhi.)

## National Assessment and Accreditation Council (NAAC) Student Satisfaction Survey 2020-21 (RIMRD)























| 21. Give three observation / suggestions to improve the overall teaching – learning experience in your institution.  82 responses |
|-----------------------------------------------------------------------------------------------------------------------------------|
| No                                                                                                                                |
| NA                                                                                                                                |
|                                                                                                                                   |
| Everything is good